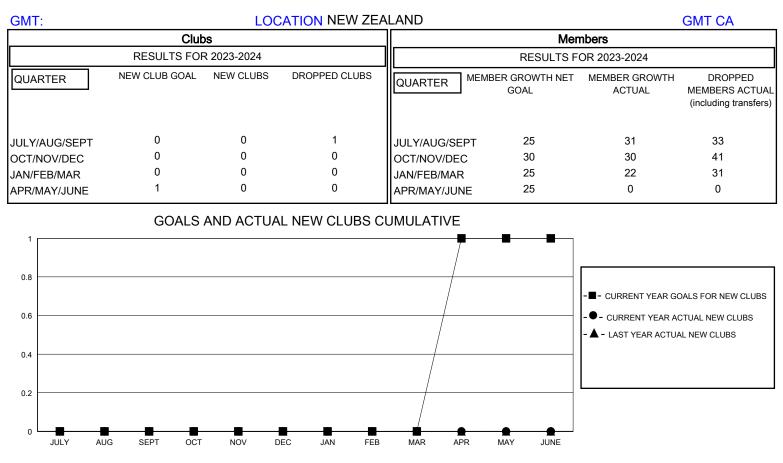

## District 202 K

Results as of: 3/31/2024

GOALS AND ACTUAL MEMBERS CUMULATIVE

| DROPPED CLUBS: 1 |    | 27 CLUBS OF 58 ADDED 1 OR MORE<br>NEW MEMBERS | GENDER DISTRIBUTION        |              |     |
|------------------|----|-----------------------------------------------|----------------------------|--------------|-----|
|                  |    |                                               | MALE                       | 681 (61.41%) |     |
|                  |    |                                               | FEMALE                     | 428 (38.59%) |     |
| DROPPED MEMBERS  |    |                                               |                            |              |     |
| DECEASED         | 18 | CLICK HERE FOR CUMULATIVE<br>MEMBERSHIP DATA  | TOTAL FAMILY UNIT MEMBERS  |              | 184 |
| CLUB CANCELLED   | 0  |                                               | FAMILY MEMBERS PAYING HALF |              | 00  |
| OTHER            | 87 |                                               |                            |              | 93  |
|                  |    | 11                                            | <b>  </b>                  |              |     |
|                  |    |                                               | 0013                       |              |     |