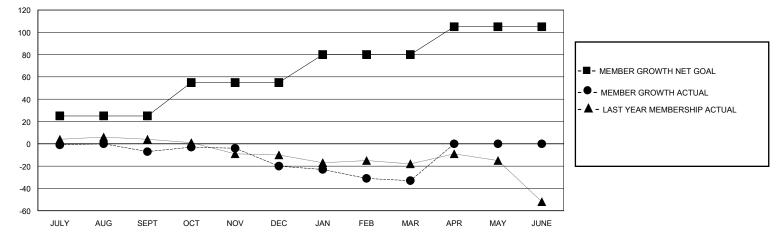

## District 202 K

Results as of: 3/31/2024

GOALS AND ACTUAL MEMBERS CUMULATIVE

| DROPPED CLUBS: 1 |    | 27 CLUBS OF 58 ADDED 1 OR MORE<br>NEW MEMBERS | GENDER DISTRIBUTION        |              |     |
|------------------|----|-----------------------------------------------|----------------------------|--------------|-----|
|                  |    |                                               | MALE                       | 681 (61.41%) |     |
|                  |    |                                               | FEMALE                     | 428 (38.59%) |     |
| DROPPED MEMBERS  |    |                                               |                            |              |     |
| DECEASED         | 18 | CLICK HERE FOR CUMULATIVE<br>MEMBERSHIP DATA  | TOTAL FAMILY UNIT MEMBERS  |              | 184 |
| CLUB CANCELLED   | 0  |                                               | FAMILY MEMBERS PAYING HALF |              | 00  |
| OTHER            | 87 |                                               |                            |              | 93  |
|                  |    | 11                                            | <b>  </b>                  |              |     |
|                  |    |                                               | 0013                       |              |     |